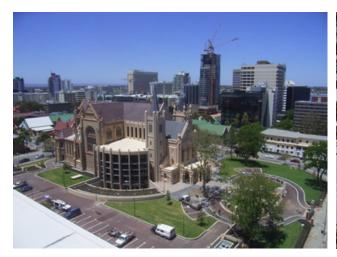

## **PROJECT FACT SHEET**

**Customer:** EMCO

**Project:** St Mary's Cathedral

Project Profile: "Conserving the Past & Providing for the Future"

The conservation and completion of ST Mary's Cathedral, Perth is an historic project of tremendous significance, not only to the Catholic community but for all Western Australians.

Following decades of planning, consultation, research and organisation, St Mary's Cathedral has re-emerged respectful of its heritage and with the ability to meet the contemporary needs of the Church and the community to faithfully serve generations to follow.

The Bell Tower foundations have been reinforced, crumbling brickwork repaired, electrical wiring replace and care given to all works of art requiring restoration.

Nilsen Pty Ltd provided the expertise to meld old into new.