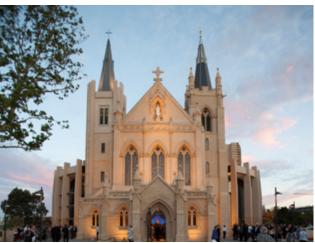

## **PROJECT FACT SHEET**

**Customer:** EMCO

**Project:** St Mary's Cathedral

Project Profile: "Conserving the Past & Providing for the Future"

The conservation and completion of ST Mary's Cathedral, Perth is an historic project of tremendous significance, not only to the Catholic community but for all Western Australians.

Following decades of planning, consultation, research and organisation, St Mary's Cathedral has re-emerged respectful of its heritage and with the ability to meet the contemporary needs of the Church and the community to faithfully serve generations to follow.

The Bell Tower foundations have been reinforced, crumbling brickwork repaired, electrical wiring replace and care given to all works of art requiring restoration.

Nilsen Pty Ltd provided the expertise to meld old into new.